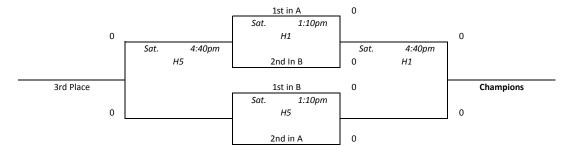

| Gym Key                   |
|---------------------------|
| H - Hopkins HS (1-7)      |
| E - Eden Prairie HS (1-9) |

3rd in B

4th in A

1:10pm

0

5th Place