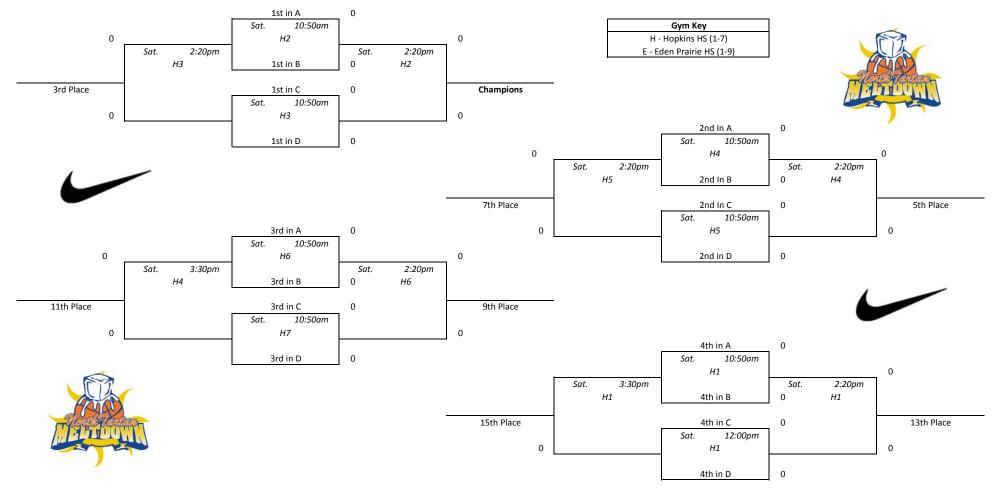

| Gym Key                   |
|---------------------------|
| H - Hopkins HS (1-7)      |
| E - Eden Prairie HS (1-9) |

3rd in B

4th in A

1:10pm

0

5th Place