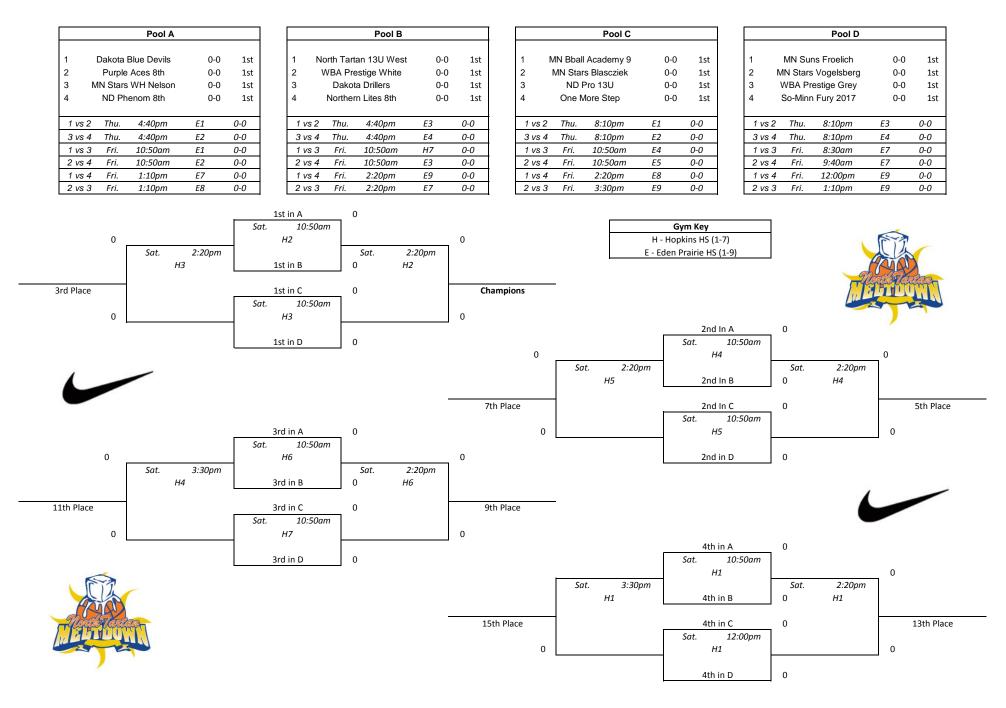

# North Tartan Meltdown - Maroon

| Pool A |                    |         |     |     |  |  |  |  |
|--------|--------------------|---------|-----|-----|--|--|--|--|
|        |                    |         |     |     |  |  |  |  |
| 1      | WI Blizzard Weiner |         | 0-0 | 1st |  |  |  |  |
| 2      | MN Lakers 8th      |         | 0-0 | 1st |  |  |  |  |
| 3      | WI Fusion          |         | 0-0 | 1st |  |  |  |  |
| 4      | SM                 | BA 8th  | 0-0 | 1st |  |  |  |  |
|        |                    |         |     |     |  |  |  |  |
| 1 vs 2 | Thu.               | 4:40pm  | E5  | 0-0 |  |  |  |  |
| 3 vs 4 | Thu.               | 4:40pm  | E6  | 0-0 |  |  |  |  |
| 1 vs 3 | Fri.               | 8:30am  | E8  | 0-0 |  |  |  |  |
| 2 vs 4 | Fri.               | 8:30am  | E9  | 0-0 |  |  |  |  |
| 1 vs 4 | Fri.               | 12:00pm | E5  | 0-0 |  |  |  |  |
| 2 vs 3 | Fri.               | 12:00pm | E6  | 0-0 |  |  |  |  |

|        |                     | Pool B  |     |     |
|--------|---------------------|---------|-----|-----|
|        |                     |         |     |     |
| 1      | MN Stars Gardner    |         | 0-0 | 1st |
| 2      | WI Blizzard Patrick |         | 0-0 | 1st |
| 3      | Racine Lakers       |         | 0-0 | 1st |
| 4      | Team Sizzle         |         | 0-0 | 1st |
|        |                     |         |     |     |
| 1 vs 2 | Thu.                | 8:10pm  | E5  | 0-0 |
| 3 vs 4 | Thu.                | 8:10pm  | E6  | 0-0 |
| 1 vs 3 | Fri.                | 9:40am  | E8  | 0-0 |
| 2 vs 4 | Fri.                | 9:40am  | E9  | 0-0 |
| 1 vs 4 | Fri.                | 12:00pm | E7  | 0-0 |
| 2 vs 3 | Fri.                | 12:00pm | E8  | 0-0 |

| Gym Key                   |  |
|---------------------------|--|
| H - Hopkins HS (1-7)      |  |
| E - Eden Prairie HS (1-9) |  |