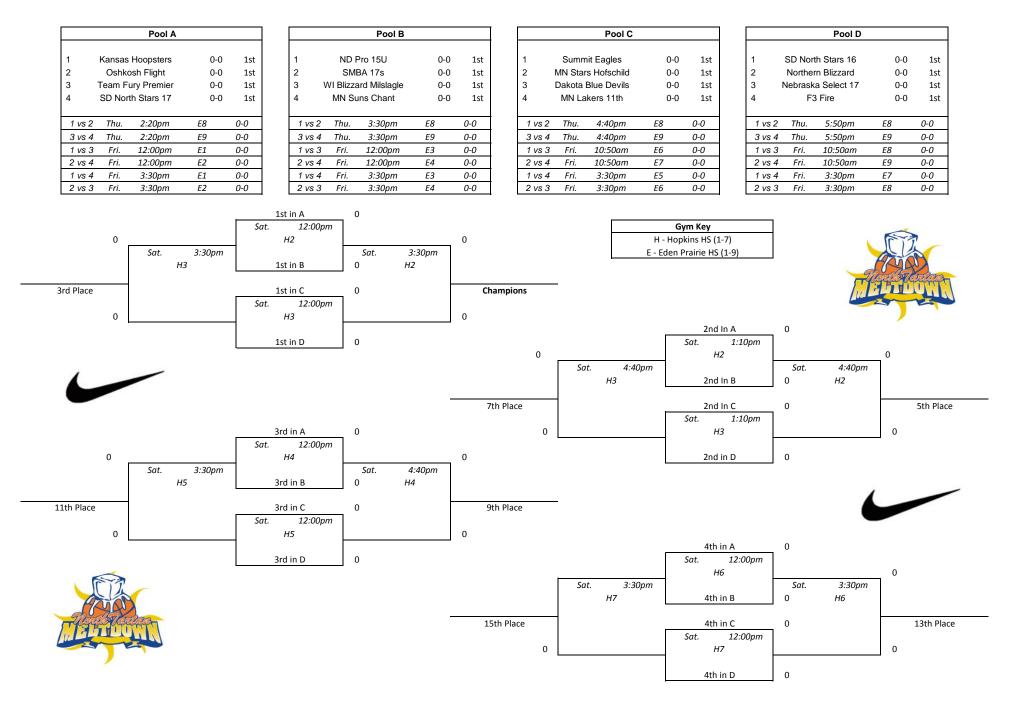

# North Tartan Meltdown - Maroon

| Pool A |                    |         |     |     |  |  |  |  |
|--------|--------------------|---------|-----|-----|--|--|--|--|
|        |                    |         |     |     |  |  |  |  |
| 1      | WI Blizzard Weiner |         | 0-0 | 1st |  |  |  |  |
| 2      | MN Lakers 8th      |         | 0-0 | 1st |  |  |  |  |
| 3      | WI Fusion          |         | 0-0 | 1st |  |  |  |  |
| 4      | SM                 | BA 8th  | 0-0 | 1st |  |  |  |  |
|        |                    |         |     |     |  |  |  |  |
| 1 vs 2 | Thu.               | 4:40pm  | E5  | 0-0 |  |  |  |  |
| 3 vs 4 | Thu.               | 4:40pm  | E6  | 0-0 |  |  |  |  |
| 1 vs 3 | Fri.               | 8:30am  | E8  | 0-0 |  |  |  |  |
| 2 vs 4 | Fri.               | 8:30am  | E9  | 0-0 |  |  |  |  |
| 1 vs 4 | Fri.               | 12:00pm | E5  | 0-0 |  |  |  |  |
| 2 vs 3 | Fri.               | 12:00pm | E6  | 0-0 |  |  |  |  |