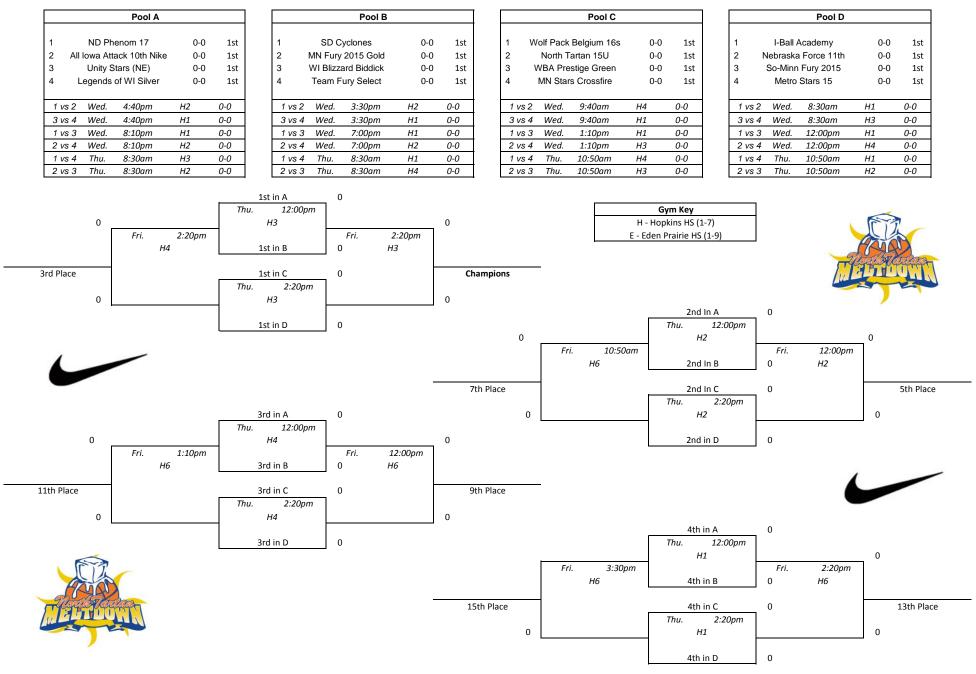

## North Tartan Meltdown - Platinum Red



#### **North Tartan Meltdown - Platinum White**



### **North Tartan Meltdown - Platinum Blue**



#### North Tartan Meltdown - Green



#### **North Tartan Meltdown - Black**



## **North Tartan Meltdown - Yellow**



## **North Tartan Meltdown - Orange**



# North Tartan Meltdown - Purple



## **North Tartan Meltdown - Pink**



# North Tartan Meltdown - Maroon

| Pool A |                    |         |     |     |  |  |  |  |
|--------|--------------------|---------|-----|-----|--|--|--|--|
|        |                    |         |     |     |  |  |  |  |
| 1      | WI Blizzard Weiner |         | 0-0 | 1st |  |  |  |  |
| 2      | MN Lakers 8th      |         | 0-0 | 1st |  |  |  |  |
| 3      | WI Fusion          |         | 0-0 | 1st |  |  |  |  |
| 4      | SM                 | BA 8th  | 0-0 | 1st |  |  |  |  |
|        |                    |         |     |     |  |  |  |  |