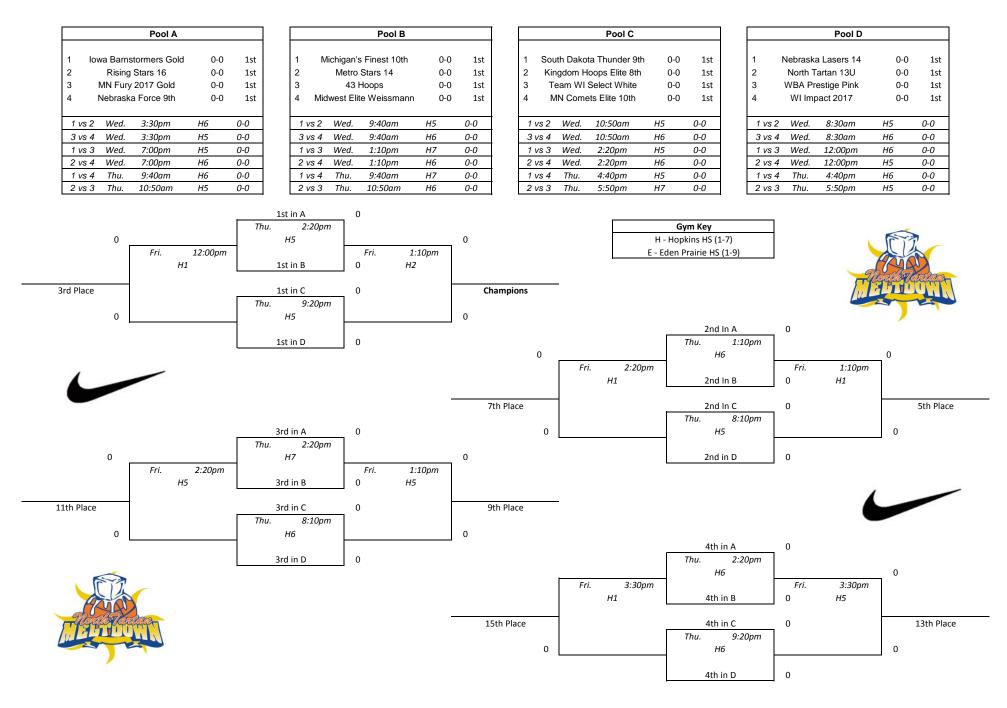

## North Tartan Meltdown - Platinum Red



#### **North Tartan Meltdown - Platinum White**



### **North Tartan Meltdown - Platinum Blue**



#### North Tartan Meltdown - Green



#### **North Tartan Meltdown - Black**



## **North Tartan Meltdown - Yellow**



## **North Tartan Meltdown - Orange**



# North Tartan Meltdown - Purple



## **North Tartan Meltdown - Pink**



# North Tartan Meltdown - Maroon

| Pool A |                    |         |     |     |  |  |  |  |
|--------|--------------------|---------|-----|-----|--|--|--|--|
|        |                    |         |     |     |  |  |  |  |
| 1      | WI Blizzard Weiner |         | 0-0 | 1st |  |  |  |  |
| 2      | MN Lakers 8th      |         | 0-0 | 1st |  |  |  |  |
| 3      | WI Fusion          |         | 0-0 | 1st |  |  |  |  |
| 4      | SM                 | BA 8th  | 0-0 | 1st |  |  |  |  |
|        |                    |         |     |     |  |  |  |  |
| 1 vs 2 | Thu.               | 4:40pm  | E5  | 0-0 |  |  |  |  |
| 3 vs 4 | Thu.               | 4:40pm  | E6  | 0-0 |