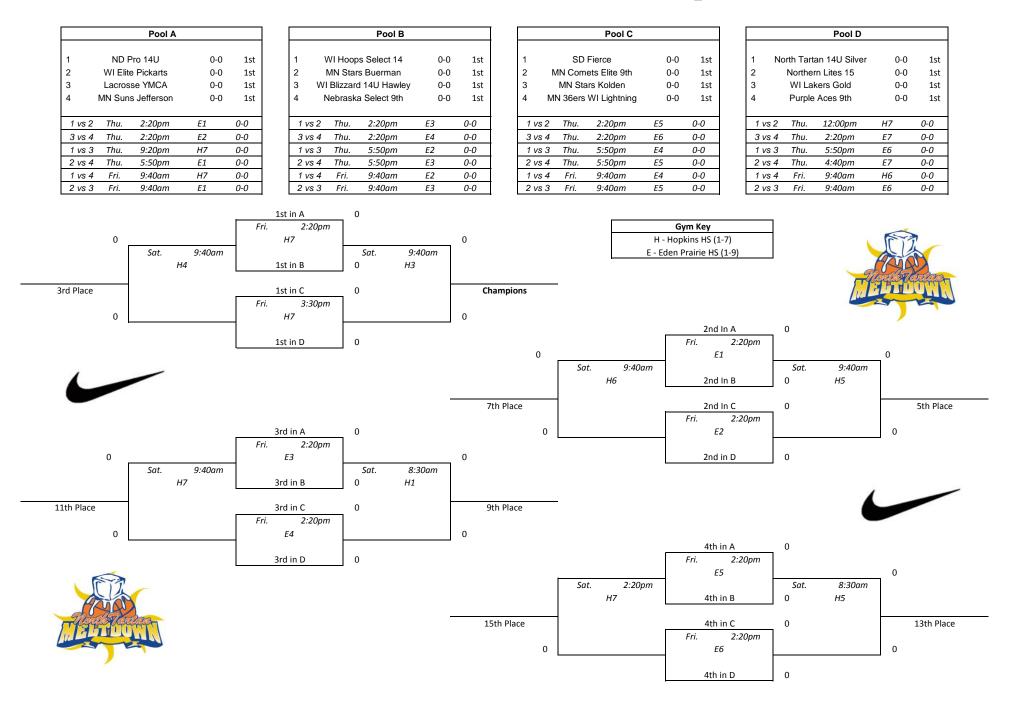

## North Tartan Meltdown - Platinum Red



#### **North Tartan Meltdown - Platinum White**



### **North Tartan Meltdown - Platinum Blue**



#### North Tartan Meltdown - Green



#### **North Tartan Meltdown - Black**



## **North Tartan Meltdown - Yellow**



## **North Tartan Meltdown - Orange**



# North Tartan Meltdown - Purple



## **North Tartan Meltdown - Pink**



# North Tartan Meltdown - Maroon

| Pool A |                    |         |     |     |  |  |  |  |
|--------|--------------------|---------|-----|-----|--|--|--|--|
|        |                    |         |     |     |  |  |  |  |
| 1      | WI Blizzard Weiner |         | 0-0 | 1st |  |  |  |  |
| 2      | MN Lakers 8th      |         | 0-0 | 1st |  |  |  |  |
| 3      | WI Fusion          |         | 0-0 | 1st |  |  |  |  |
| 4      | SM                 | BA 8th  | 0-0 | 1st |  |  |  |  |
|        |                    |         |     |     |  |  |  |  |
| 1 vs 2 | Thu.               | 4:40pm  | E5  | 0-0 |  |  |  |  |
| 3 vs 4 | Thu.               | 4:40pm  | E6  | 0-0 |  |  |  |  |
| 1 vs 3 | Fri.               | 8:30am  | E8  | 0-0 |  |  |  |  |