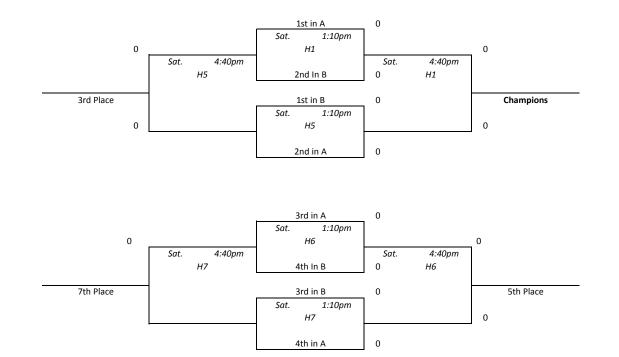

# North Tartan Meltdown - Maroon

| Pool A |                    |         |     |     |  |  |  |  |
|--------|--------------------|---------|-----|-----|--|--|--|--|
|        |                    |         |     |     |  |  |  |  |
| 1      | WI Blizzard Weiner |         | 0-0 | 1st |  |  |  |  |
| 2      | MN Lakers 8th      |         | 0-0 | 1st |  |  |  |  |
| 3      | WI Fusion          |         | 0-0 | 1st |  |  |  |  |
| 4      | SM                 | BA 8th  | 0-0 | 1st |  |  |  |  |
|        |                    |         |     |     |  |  |  |  |
| 1 vs 2 | Thu.               | 4:40pm  | E5  | 0-0 |  |  |  |  |
| 3 vs 4 | Thu.               | 4:40pm  | E6  | 0-0 |  |  |  |  |
| 1 vs 3 | Fri.               | 8:30am  | E8  | 0-0 |  |  |  |  |
| 2 vs 4 | Fri.               | 8:30am  | E9  | 0-0 |  |  |  |  |
| 1 vs 4 | Fri.               | 12:00pm | E5  | 0-0 |  |  |  |  |
| 2 vs 3 | Fri.               | 12:00pm | E6  | 0-0 |  |  |  |  |

|        |                     | Pool B  |     |     |
|--------|---------------------|---------|-----|-----|
|        |                     |         |     |     |
| 1      | MN Stars Gardner    |         | 0-0 | 1st |
| 2      | WI Blizzard Patrick |         | 0-0 | 1st |
| 3      | Racine Lakers       |         | 0-0 | 1st |
| 4      | Team Sizzle         |         | 0-0 | 1st |
|        |                     |         |     |     |
| 1 vs 2 | Thu.                | 8:10pm  | E5  | 0-0 |
| 3 vs 4 | Thu.                | 8:10pm  | E6  | 0-0 |
| 1 vs 3 | Fri.                | 9:40am  | E8  | 0-0 |
| 2 vs 4 | Fri.                | 9:40am  | E9  | 0-0 |
| 1 vs 4 | Fri.                | 12:00pm | E7  | 0-0 |
| 2 vs 3 | Fri.                | 12:00pm | E8  | 0-0 |

| Gym Key                   |  |
|---------------------------|--|
| H - Hopkins HS (1-7)      |  |
| E - Eden Prairie HS (1-9) |  |