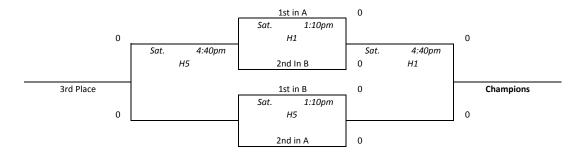

#### North Tartan Meltdown - Platinum Red

| Pool A |                 |               |     |     |  |
|--------|-----------------|---------------|-----|-----|--|
|        |                 |               |     |     |  |
| 1      | WI Elite        | e Johnson     | 0-0 | 1st |  |
| 2 All  | Iowa Att        | ack 11th Nike | 0-0 | 1st |  |
| 3      | Metro           | Stars 16      | 0-0 | 1st |  |
| 4      | MN Stars Taylor |               |     | 1st |  |
|        |                 | •             |     |     |  |
| 1 vs 2 | Wed.            | 10:50am       | H2  | 0-0 |  |
| 3 vs 4 | Wed.            | 10:50am       | H4  | 0-0 |  |
| 1 vs 3 | Wed.            | 2:20pm        | H4  | 0-0 |  |
| 2 vs 4 | Wed.            | 2:20pm        | H2  | 0-0 |  |
| 1 vs 4 | Thu.            | 3:30pm        | H1  | 0-0 |  |
| 2 vs 3 | Thu.            | 3:30pm        | H2  | 0-0 |  |

| Pool B |                    |           |     |     |  |  |
|--------|--------------------|-----------|-----|-----|--|--|
|        |                    |           |     |     |  |  |
| 1      | WI Imp             | act Spoo  | 0-0 | 1st |  |  |
| 2      | Retro H            | oops Gold | 0-0 | 1st |  |  |
| 3      | MN Sta             | rs Hersch | 0-0 | 1st |  |  |
| 4      | MN Fury 2015 Elite |           |     | 1st |  |  |
|        |                    |           |     |     |  |  |
| 1 vs 2 | Wed.               | 5:50pm    | H4  | 0-0 |  |  |
| 3 vs 4 | Wed.               | 5:50pm    | Н3  | 0-0 |  |  |
| 1 vs 3 | Wed.               | 9:20pm    | H4  | 0-0 |  |  |
| 2 vs 4 | Wed.               | 9:20pm    | Н3  | 0-0 |  |  |
| 1 vs 4 | Thu.               | 3:30pm    | Н3  | 0-0 |  |  |
| 2 vs 3 | Thu.               | 3:30pm    | H4  | 0-0 |  |  |
| 1 vs 4 | Thu.               | 3:30pm    | Н3  | 0-0 |  |  |

| Pool C |           |                |     |     |  |  |
|--------|-----------|----------------|-----|-----|--|--|
|        |           |                |     |     |  |  |
| 1 M    | IN Come   | ets Elite 11th | 0-0 | 1st |  |  |
| 2 N    | North Tai | tan Nike 17    | 0-0 | 1st |  |  |
| 3 T    | eam WI    | Select Black   | 0-0 | 1st |  |  |
| 4      | Randoph   | 0-0            | 1st |     |  |  |
|        |           |                |     |     |  |  |
| 1 vs 2 | Wed.      | 3:30pm         | Н3  | 0-0 |  |  |
| 3 vs 4 | Wed.      | 3:30pm         | H4  | 0-0 |  |  |
| 1 vs 3 | Wed.      | 7:00pm         | H4  | 0-0 |  |  |
| 2 vs 4 | Wed.      | 7:00pm         | Н3  | 0-0 |  |  |
| 1 vs 4 | Thu.      | 4:40pm         | H2  | 0-0 |  |  |
| 2 vs 3 | Thu.      | 4:40pm         | Н3  | 0-0 |  |  |
|        |           |                |     |     |  |  |

| Pool D |                 |             |     |     |  |  |
|--------|-----------------|-------------|-----|-----|--|--|
|        |                 |             |     |     |  |  |
| 1 k    | Kingdom         | Hoops Elite | 0-0 | 1st |  |  |
| 2      | MN Fury         | 2016 Blue   | 0-0 | 1st |  |  |
| 3      | WI Impa         | ct Szydlow  | 0-0 | 1st |  |  |
| 4      | North Tartan 16 |             |     | 1st |  |  |
|        |                 |             |     |     |  |  |
| 1 vs 2 | Wed.            | 4:40pm      | Н3  | 0-0 |  |  |
| 3 vs 4 | Wed.            | 4:40pm      | Н4  | 0-0 |  |  |
| 1 vs 3 | Wed.            | 8:10pm      | Н4  | 0-0 |  |  |
| 2 vs 4 | Wed.            | 8:10pm      | Н3  | 0-0 |  |  |
| 1 vs 4 | Thu.            | 4:40pm      | H1  | 0-0 |  |  |
| 2 vs 3 | Thu.            | 4:40pm      | H4  | 0-0 |  |  |