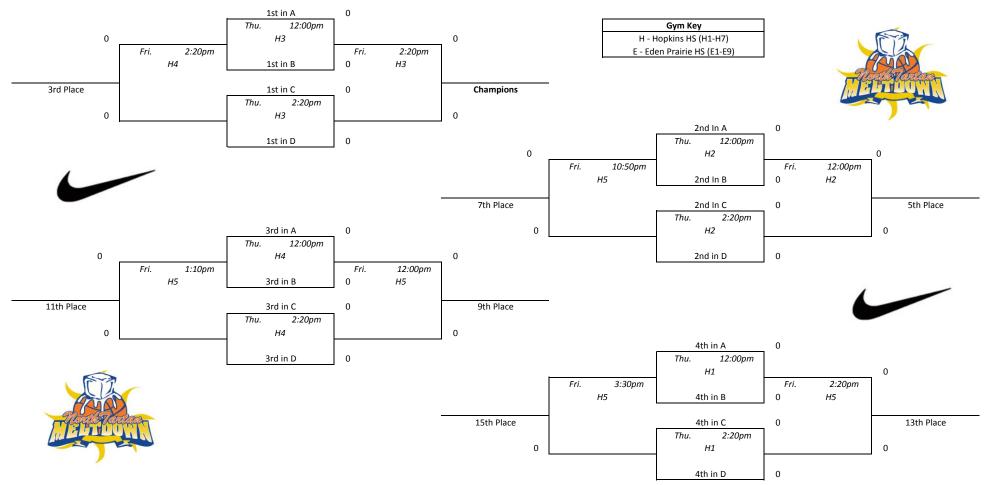

| Gym Key                     |
|-----------------------------|
| H - Hopkins HS (H1-H7)      |
| E - Eden Prairie HS (E1-E9) |