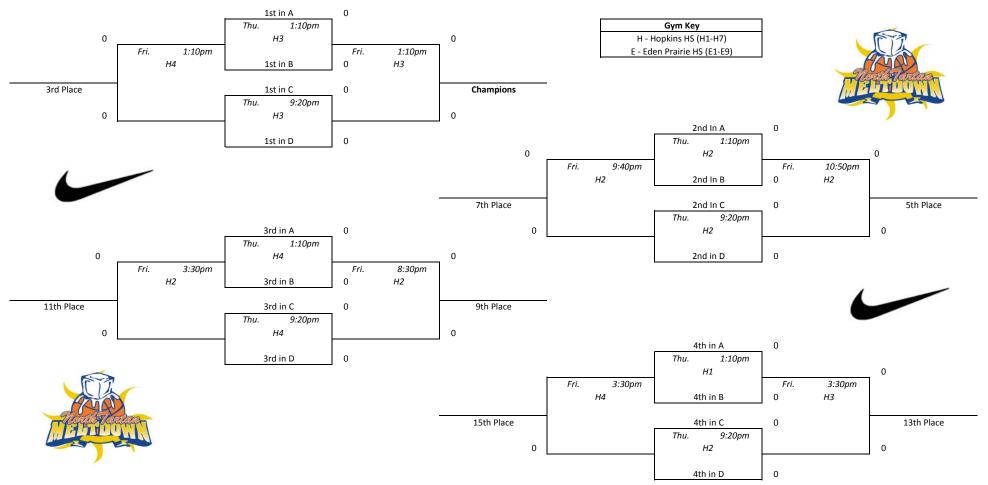

| Gym Key                     |
|-----------------------------|
| H - Hopkins HS (H1-H7)      |
| E - Eden Prairie HS (E1-E9) |