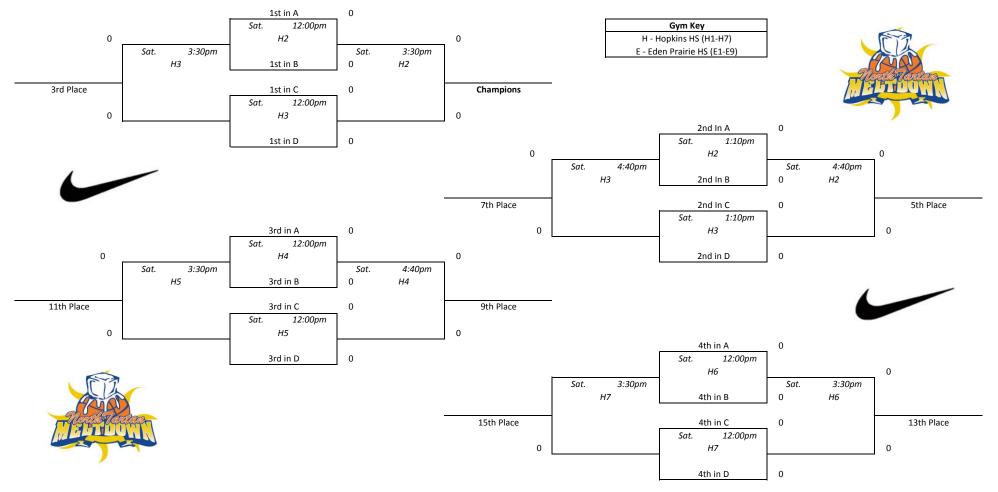

| Gym Key                     |
|-----------------------------|
| H - Hopkins HS (H1-H7)      |
| E - Eden Prairie HS (E1-E9) |