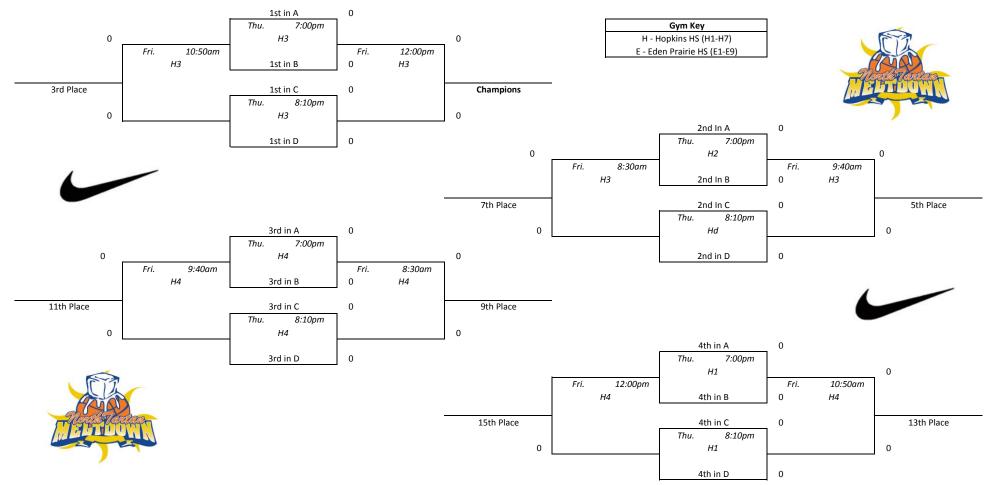

| Gym Key                     |
|-----------------------------|
| H - Hopkins HS (H1-H7)      |
| E - Eden Prairie HS (E1-E9) |