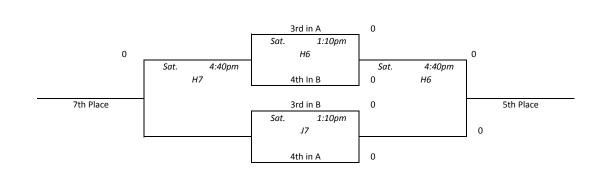

#### North Tartan Meltdown - Platinum Red

| Pool A |                 |               |     |     |  |
|--------|-----------------|---------------|-----|-----|--|
|        |                 |               |     |     |  |
| 1      | WI Elite        | e Johnson     | 0-0 | 1st |  |
| 2 All  | Iowa Att        | ack 11th Nike | 0-0 | 1st |  |
| 3      | Metro           | Stars 16      | 0-0 | 1st |  |
| 4      | MN Stars Taylor |               |     | 1st |  |
|        |                 | •             |     |     |  |
| 1 vs 2 | Wed.            | 10:50am       | H2  | 0-0 |  |
| 3 vs 4 | Wed.            | 10:50am       | H4  | 0-0 |  |
| 1 vs 3 | Wed.            | 2:20pm        | H4  | 0-0 |  |
| 2 vs 4 | Wed.            | 2:20pm        | H2  | 0-0 |  |
| 1 vs 4 | Thu.            | 3:30pm        | H1  | 0-0 |  |
| 2 vs 3 | Thu.            | 3:30pm        | H2  | 0-0 |  |

| Pool B |                    |           |     |     |  |  |
|--------|--------------------|-----------|-----|-----|--|--|
|        |                    |           |     |     |  |  |
| 1      | WI Imp             | act Spoo  | 0-0 | 1st |  |  |
| 2      | Retro H            | oops Gold | 0-0 | 1st |  |  |
| 3      | MN Sta             | rs Hersch | 0-0 | 1st |  |  |
| 4      | MN Fury 2015 Elite |           |     | 1st |  |  |
|        |                    |           |     |     |  |  |
| 1 vs 2 | Wed.               | 5:50pm    | H4  | 0-0 |  |  |
| 3 vs 4 | Wed.               | 5:50pm    | Н3  | 0-0 |  |  |
| 1 vs 3 | Wed.               | 9:20pm    | H4  | 0-0 |  |  |
| 2 vs 4 | Wed.               | 9:20pm    | Н3  | 0-0 |  |  |
| 1 vs 4 | Thu.               | 3:30pm    | Н3  | 0-0 |  |  |
| 2 vs 3 | Thu.               | 3:30pm    | H4  | 0-0 |  |  |
| 1 vs 4 | Thu.               | 3:30pm    | Н3  | 0-0 |  |  |

| Pool C |           |                |     |     |  |  |
|--------|-----------|----------------|-----|-----|--|--|
|        |           |                |     |     |  |  |
| 1 M    | IN Come   | ets Elite 11th | 0-0 | 1st |  |  |
| 2 N    | North Tai | tan Nike 17    | 0-0 | 1st |  |  |
| 3 T    | eam WI    | Select Black   | 0-0 | 1st |  |  |
| 4      | Randoph   | 0-0            | 1st |     |  |  |
|        |           |                |     |     |  |  |
| 1 vs 2 | Wed.      | 3:30pm         | Н3  | 0-0 |  |  |
| 3 vs 4 | Wed.      | 3:30pm         | H4  | 0-0 |  |  |
| 1 vs 3 | Wed.      | 7:00pm         | H4  | 0-0 |  |  |
| 2 vs 4 | Wed.      | 7:00pm         | Н3  | 0-0 |  |  |
| 1 vs 4 | Thu.      | 4:40pm         | H2  | 0-0 |  |  |
| 2 vs 3 | Thu.      | 4:40pm         | Н3  | 0-0 |  |  |
|        |           |                |     |     |  |  |

| Pool D |                 |             |     |     |  |  |
|--------|-----------------|-------------|-----|-----|--|--|
|        |                 |             |     |     |  |  |
| 1 k    | Kingdom         | Hoops Elite | 0-0 | 1st |  |  |
| 2      | MN Fury         | 2016 Blue   | 0-0 | 1st |  |  |
| 3      | WI Impa         | ct Szydlow  | 0-0 | 1st |  |  |
| 4      | North Tartan 16 |             |     | 1st |  |  |
|        |                 |             |     |     |  |  |
| 1 vs 2 | Wed.            | 4:40pm      | Н3  | 0-0 |  |  |
| 3 vs 4 | Wed.            | 4:40pm      | Н4  | 0-0 |  |  |
| 1 vs 3 | Wed.            | 8:10pm      | Н4  | 0-0 |  |  |
| 2 vs 4 | Wed.            | 8:10pm      | Н3  | 0-0 |  |  |
| 1 vs 4 | Thu.            | 4:40pm      | H1  | 0-0 |  |  |
| 2 vs 3 | Thu.            | 4:40pm      | H4  | 0-0 |  |  |