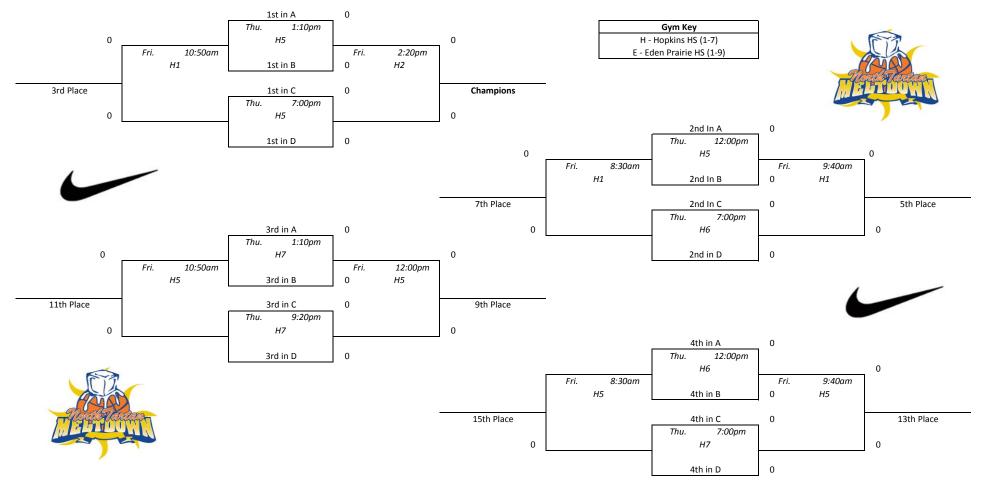

| Gym Key                   |  |  |  |
|---------------------------|--|--|--|
| H - Hopkins HS (1-7)      |  |  |  |
| E - Eden Prairie HS (1-9) |  |  |  |