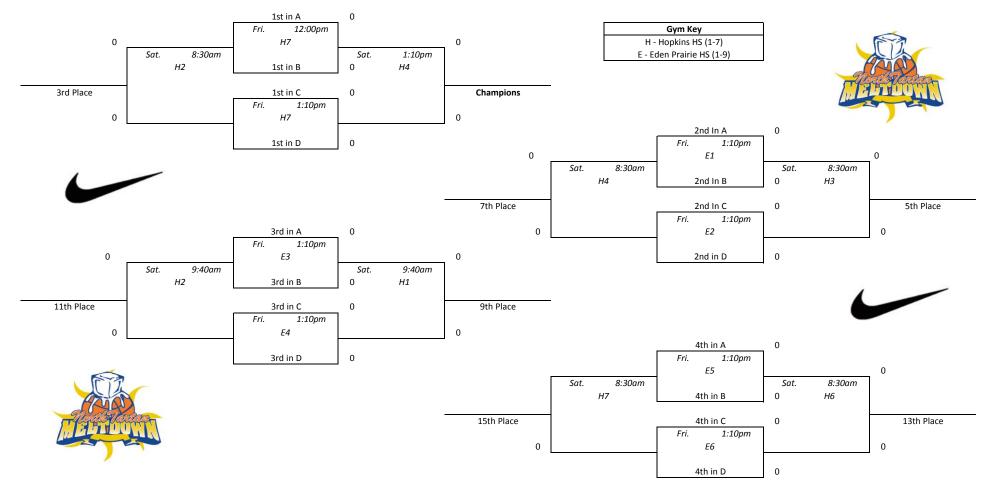

| Gym Key                   |  |  |  |
|---------------------------|--|--|--|
| H - Hopkins HS (1-7)      |  |  |  |
| E - Eden Prairie HS (1-9) |  |  |  |