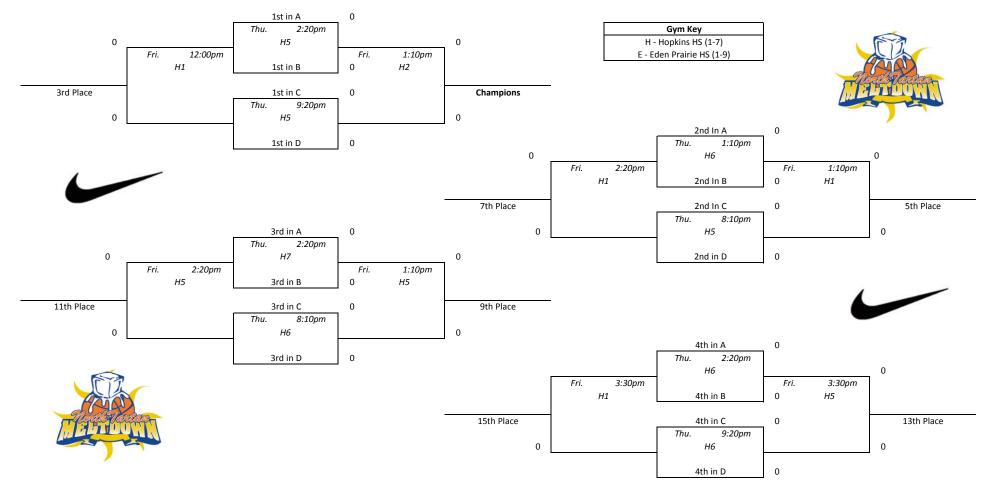

| Gym Key                   |  |  |  |
|---------------------------|--|--|--|
| H - Hopkins HS (1-7)      |  |  |  |
| E - Eden Prairie HS (1-9) |  |  |  |