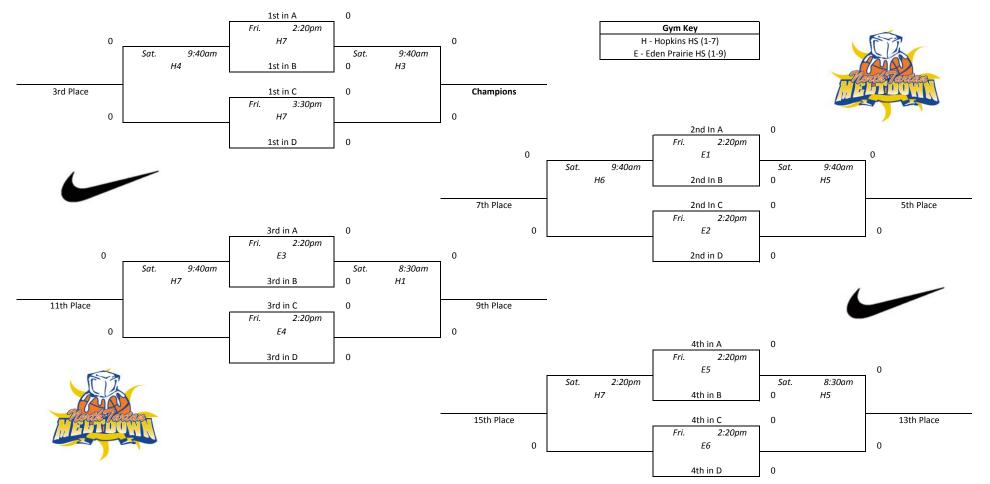

| Gym Key                   |  |  |  |
|---------------------------|--|--|--|
| H - Hopkins HS (1-7)      |  |  |  |
| E - Eden Prairie HS (1-9) |  |  |  |