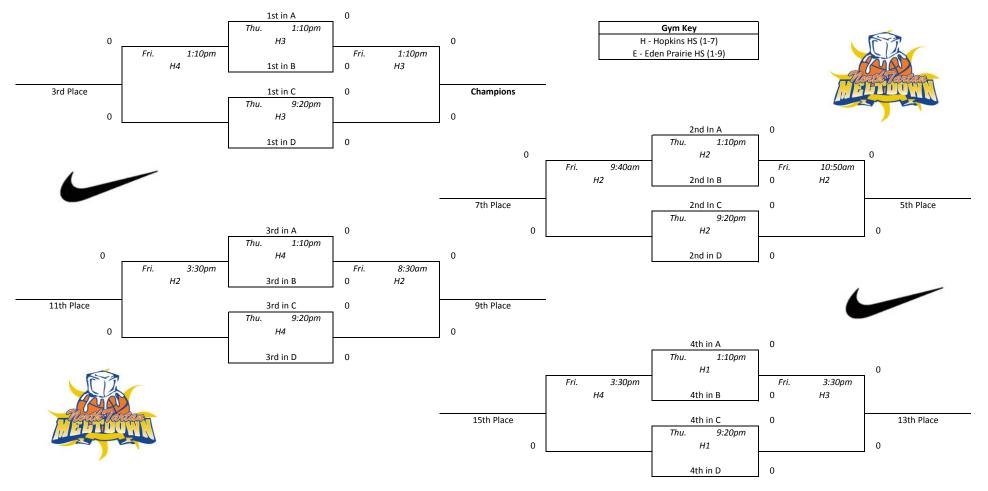

| Gym Key                   |  |  |  |
|---------------------------|--|--|--|
| H - Hopkins HS (1-7)      |  |  |  |
| E - Eden Prairie HS (1-9) |  |  |  |