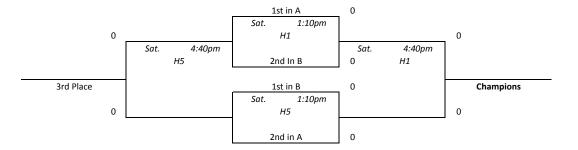

|         | 0-0 | 1st |  |  |  |  |
| 3      | Racine Lakers       |         | 0-0 | 1st |  |  |  |  |
| 4      | Team Sizzle         |         | 0-0 | 1st |  |  |  |  |
|        |                     |         |     |     |  |  |  |  |
| 1 vs 2 | Thu.                | 8:10pm  | E5  | 0-0 |  |  |  |  |
| 3 vs 4 | Thu.                | 8:10pm  | E6  | 0-0 |  |  |  |  |
| 1 vs 3 | Fri.                | 9:40am  | E8  | 0-0 |  |  |  |  |
| 2 vs 4 | Fri.                | 9:40am  | E9  | 0-0 |  |  |  |  |
| 1 vs 4 | Fri.                | 12:00pm | E7  | 0-0 |  |  |  |  |
| 2 vs 3 | Fri.                | 12:00pm | E8  | 0-0 |  |  |  |  |

| Gym Key                   |  |  |  |
|---------------------------|--|--|--|
| H - Hopkins HS (1-7)      |  |  |  |
| E - Eden Prairie HS (1-9) |  |  |  |