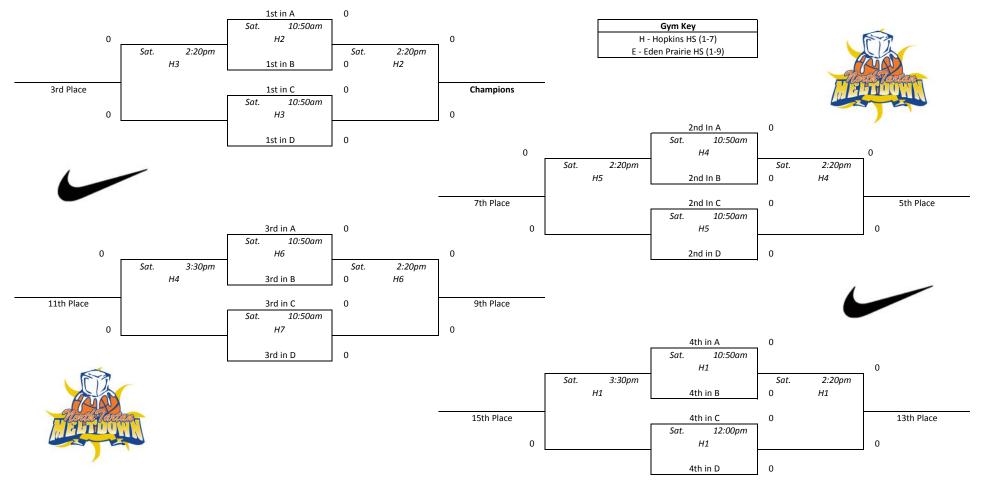

| Gym Key                   |  |  |  |
|---------------------------|--|--|--|
| H - Hopkins HS (1-7)      |  |  |  |
| E - Eden Prairie HS (1-9) |  |  |  |