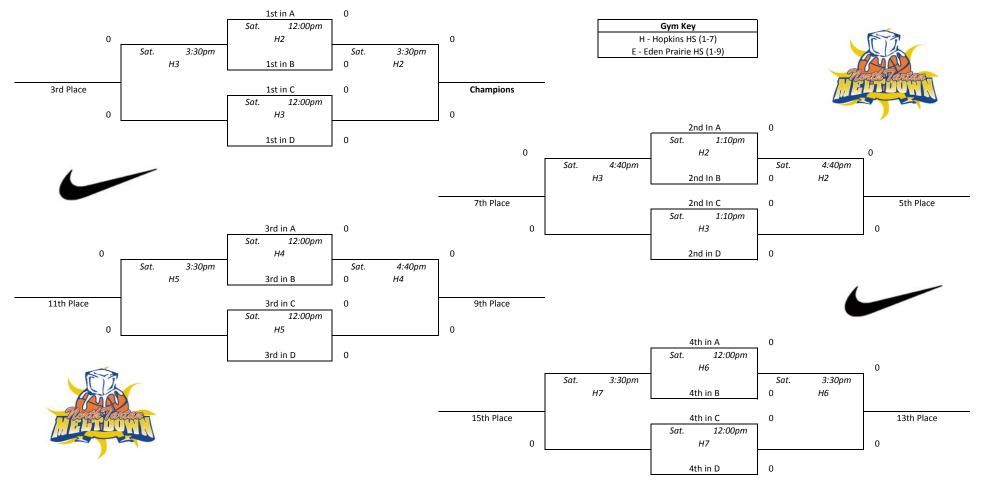

| Gym Key                   |  |  |  |
|---------------------------|--|--|--|
| H - Hopkins HS (1-7)      |  |  |  |
| E - Eden Prairie HS (1-9) |  |  |  |