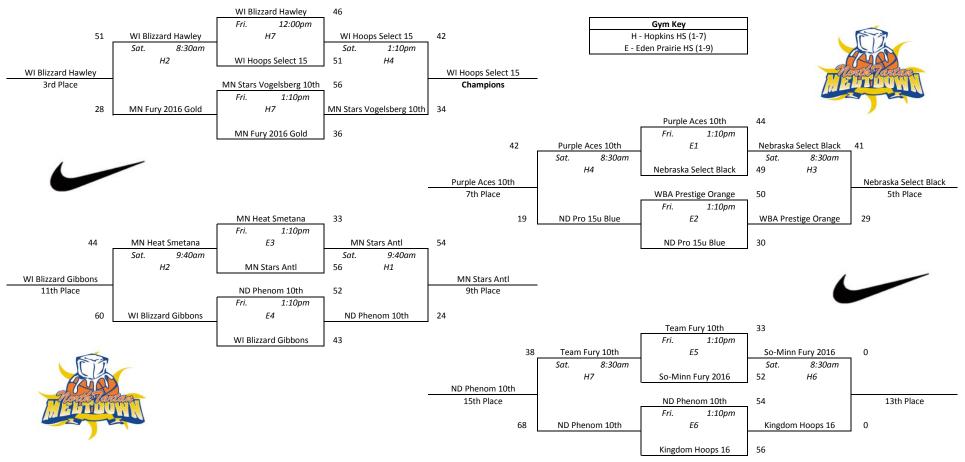

# **North Tartan Meltdown - Orange**

|               |          | Pool A     |     |       |
|---------------|----------|------------|-----|-------|
|               |          |            |     |       |
| 1             | Purple   | Aces 10th  | 2-1 | 2nd   |
| 2             | MN Hea   | t Smetana  | 1-2 | 3rd   |
| 3             | WI Blizz | ard Hawley | 3-0 | 1st   |
| 4             | Team     | Fury 10th  | 0-3 | 4th   |
|               |          |            |     |       |
| 1 vs 2        | Thu.     | 3:30pm     | E6  | 49-46 |
| 3 vs 4        | Thu.     | 3:30pm     | E7  | 68-17 |
| 1 vs 3        | Thu.     | 7:00pm     | E4  | 44-54 |
| 2 vs 4        | Thu.     | 7:00pm     | E5  | 47-44 |
| 1 vs 4        | Fri.     | 8:30am     | H7  | 45-22 |
| 2 vs <b>3</b> | Fri.     | 8:30am     | E1  | 21-59 |

|        |          | Pool B       |     |       |
|--------|----------|--------------|-----|-------|
| 1 \    | NI Hoop: | s Select 15  | 2-1 | 1st   |
| 2      | So-Minn  | Fury 2016    | 0-3 | 4th   |
| 3      | MN St    | ars Antl     | 2-1 | 3rd   |
| 4 N    | ebraska  | Select Black | 2-1 | 2nd   |
|        |          |              |     |       |
| 1 vs 2 | Thu.     | 3:30pm       | E4  | 59-36 |
| 3 vs 4 | Thu.     | 3:30pm       | E5  | 29-47 |
| 1 vs 3 | Thu.     | 5:50pm       | E7  | 30-34 |
| 2 vs 4 | Thu.     | 7:00pm       | E3  | 55-52 |
| 1 vs 4 | Fri.     | 8:30am       | E2  | 44-39 |
| 2 vs 3 | Fri.     | 8:30am       | E3  | 48-62 |

|        |                          | Pool C      |     |       |
|--------|--------------------------|-------------|-----|-------|
|        |                          |             |     |       |
| 1 W    | BA Pres                  | tige Orange | 2-1 | 2nd   |
| 2 MN : | MN Stars Vogelsberg 10th |             |     | 1st   |
| 3      | ND Phe                   | nom 10th    | 0-3 | 4th   |
| 4      | ND Phe                   | nom 10th    | 1-2 | 3rd   |
|        |                          |             |     |       |
| 1 vs 2 | Thu.                     | 3:30pm      | E1  | 53-58 |
| 3 vs 4 | Thu.                     | 3:30pm      | E2  | 47-53 |
| 1 vs 3 | Thu.                     | 7:00pm      | E7  | 51-44 |
| 2 vs 4 | Thu.                     | 7:00pm      | E2  | 42-46 |
| 1 vs 4 | Fri.                     | 8:30am      | E4  | 63-39 |
| 2 vs 3 | Fri.                     | 8:30am      | E5  | 59-50 |
|        |                          |             |     |       |

| Pool D |                   |             |     |       |  |
|--------|-------------------|-------------|-----|-------|--|
|        |                   |             |     |       |  |
| 1      | ND Pro            | o 15u Blue  | 2-1 | 2nd   |  |
| 2      | Kingdor           | n Hoops 16  | 0-3 | 4th   |  |
| 3      | MN Fury 2016 Gold |             |     | 1st   |  |
| 4      | WI Blizz          | ard Gibbons | 1-2 | 3rd   |  |
|        |                   |             |     |       |  |
| 1 vs 2 | Thu.              | 3:30pm      | E3  | 46-33 |  |
| 3 vs 4 | Thu.              | 10:50am     | H7  | 41-44 |  |
| 1 vs 3 | Thu.              | 8:10pm      | H7  | 30-61 |  |
| 2 vs 4 | Thu.              | 7:00pm      | E1  | 44-51 |  |
| 1 vs 4 | Fri.              | 8:30am      | E6  | 50-43 |  |
| 2 vs 3 | Fri.              | 8:30am      | Н6  | 24-40 |  |