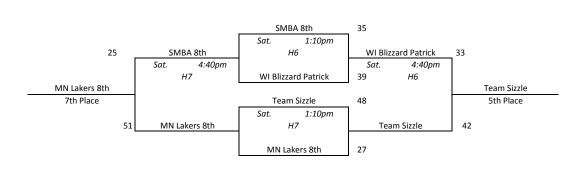

## North Tartan Meltdown - Maroon

| Pool A        |           |            |     |       |  |  |  |
|---------------|-----------|------------|-----|-------|--|--|--|
|               |           |            |     |       |  |  |  |
| 1             | WI Blizza | ard Weiner | 3-0 | 1st   |  |  |  |
| 2             | MN La     | kers 8th   | 0-3 | 4th   |  |  |  |
| 3             | WII       | usion      | 2-1 | 2nd   |  |  |  |
| 4             | SME       | BA 8th     | 0-3 | 3rd   |  |  |  |
|               |           |            |     |       |  |  |  |
| 1 vs 2        | Thu.      | 4:40pm     | E5  | 48-27 |  |  |  |
| 3 vs 4        | Thu.      | 4:40pm     | E6  | 60-53 |  |  |  |
| 1 vs 3        | Fri.      | 8:30am     | E8  | 45-41 |  |  |  |
| 2 vs <b>4</b> | Fri.      | 8:30am     | E9  | 19-48 |  |  |  |
| 1 vs 4        | Fri.      | 12:00pm    | E5  | 61-33 |  |  |  |
| 2 vs 3        | Fri.      | 12:00pm    | E6  | 29-53 |  |  |  |

| Pool B |             |             |     |       |  |  |  |
|--------|-------------|-------------|-----|-------|--|--|--|
|        |             |             |     |       |  |  |  |
| 1      | MN Star     | s Gardner   | 2-1 | 2nd   |  |  |  |
| 2      | WI Blizza   | ard Patrick | 1-2 | 4th   |  |  |  |
| 3      | Racine      | 2-1         | 1st |       |  |  |  |
| 4      | Team Sizzle |             |     | 3rd   |  |  |  |
|        |             |             |     |       |  |  |  |
| 1 vs 2 | Thu.        | 8:10pm      | E5  | 54-49 |  |  |  |
| 3 vs 4 | Thu.        | 8:10pm      | E6  | 51-34 |  |  |  |
| 1 vs 3 | Fri.        | 9:40am      | E8  | 42-49 |  |  |  |
| 2 vs 4 | Fri.        | 9:40am      | E9  | 37-44 |  |  |  |
| 1 vs 4 | Fri.        | 12:00pm     | E7  | 52-40 |  |  |  |
| 2 vs 3 | Fri.        | 12:00pm     | E8  | 55-44 |  |  |  |