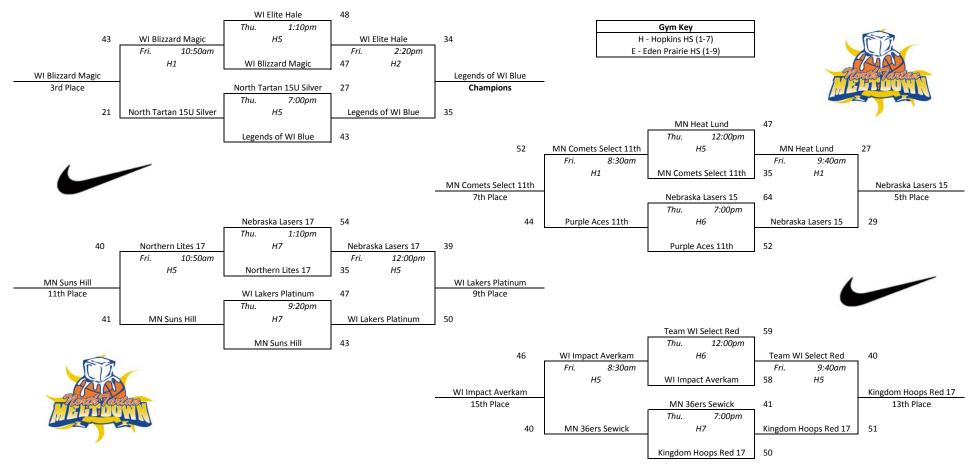

### North Tartan Meltdown - Green

|   | Pool A             |     |     |
|---|--------------------|-----|-----|
| 1 | WI Elite Hale      | 3-0 | 1st |
| 2 | Nebraska Lasers 17 | 1-2 | 3rd |

|     | Pool B                |     |     |
|-----|-----------------------|-----|-----|
| 1 2 | MN Comets Select 11th | 1-2 | 2nd |
|     | WI Blizzard Magic     | 3-0 | 1st |

|   | Pool C             |     |     |
|---|--------------------|-----|-----|
| 1 | WI Lakers Platinum | 1-2 | 3rd |
| 2 | Nebraska Lasers 15 | 2-1 | 2nd |

|   | Pool D               |     |     |
|---|----------------------|-----|-----|
|   |                      |     |     |
| 1 | Kingdom Hoops Red 17 | 0-3 | 4th |
| 2 | Purple Aces 11th     | 2-1 | 2nd |

| 3      | Team WI | Select Red | 0-3 | 4th   |
|--------|---------|------------|-----|-------|
| 4      | MN H    | eat Lund   | 2-1 | 2nd   |
| 1 vs 2 | Wed.    | 4:40pm     | H5  | 46-32 |
| 3 vs 4 | Wed.    | 4:40pm     | Н6  | 25-72 |
| 1 vs 3 | Wed.    | 8:10pm     | H5  | 47-31 |
| 2 vs 4 | Wed.    | 8:10pm     | Н6  | 53-56 |
| 1 vs 4 | Thu.    | 8:30am     | H7  | 41-33 |
| 2 vs 3 | Thu.    | 8:30am     | Н6  | 61-41 |

| 3 4         |               | ct Averkam<br>n Lites 17 | 1-2<br>1-2 |       |
|-------------|---------------|--------------------------|------------|-------|
| 1 vs        | <b>2</b> Wed. | 2:20pm                   | H7         | 27-41 |
| <b>3</b> vs | 4 Wed.        | 3:30pm                   | H7         | 36-35 |
| 1 vs        | 3 Wed.        | 7:00pm                   | H7         | 46-27 |
| 2 vs        | 4 Wed.        | 8:10pm                   | H7         | 56-51 |
| 1 vs        | <b>4</b> Thu. | 8:30am                   | H5         | 46-52 |
| <b>2</b> vs | 3 Thu.        | 9:40am                   | H5         | 39-27 |
|             |               |                          |            |       |

| 3<br>4 No |          | rs Sewick<br>in 15U Silver | 0-3<br>3-0 | 4th<br>1st |
|-----------|----------|----------------------------|------------|------------|
| 7 140     | in raita | III 130 Olivei             | 30         | 130        |
| 1 vs 2    | Wed.     | 12:00pm                    | H7         | 43-55      |
| 3 vs 4    | Wed.     | 1:10pm                     | H5         | 31-34      |
| 1 vs 3    | Wed.     | 4:40pm                     | H7         | 43-33      |
| 2 vs 4    | Wed.     | 5:50pm                     | H7         | 38-43      |
| 1 vs 4    | Thu.     | 3:30pm                     | H5         | 37-45      |
| 2 vs 3    | Thu.     | 3:30pm                     | Н6         | 43-19      |
|           |          |                            |            |            |

| 3             | MN Suns Hill       |        |    | 3rd          |
|---------------|--------------------|--------|----|--------------|
| 4             | Legends of WI Blue |        |    | 1st          |
|               |                    |        |    |              |
| 1 vs 2        | Wed.               | 5:50pm | H5 | 30-40        |
| 3 vs 4        | Wed.               | 5:50pm | Н6 | 43-22        |
| 1 vs 3        | Wed.               | 9:20pm | H5 | 37-43        |
| 2 vs 4        | Wed.               | 9:20pm | Н6 | 31-39        |
| 1 vs 4        | Thu.               | 3:30pm | H7 | <i>37-58</i> |
| <b>2</b> vs 3 | Thu.               | 4:40pm | H7 | 51-31        |
|               |                    |        |    |              |