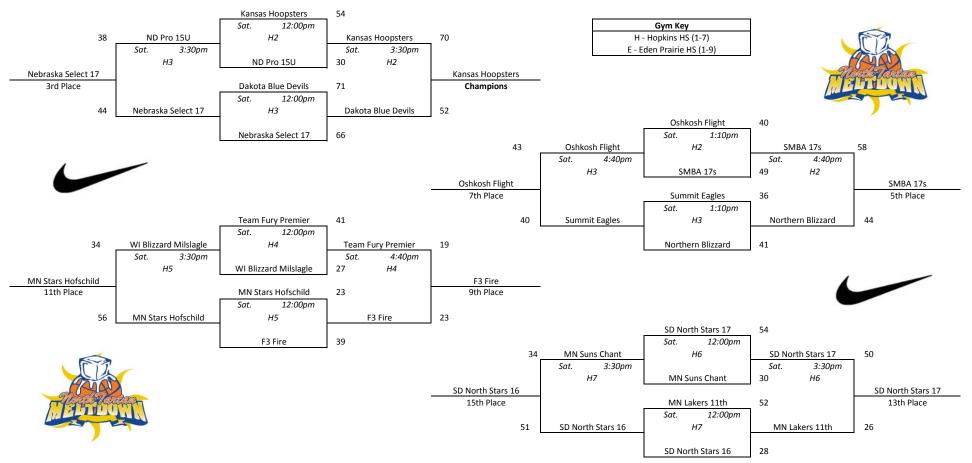

## North Tartan Meltdown - Black

|   | Pool A            |     |     |  |  |  |
|---|-------------------|-----|-----|--|--|--|
|   |                   |     |     |  |  |  |
| 1 | Kansas Hoopsters  | 3-0 | 1st |  |  |  |
| 2 | Oshkosh Flight    | 2-1 | 2nd |  |  |  |
| 3 | Team Fury Premier | 1-2 | 3rd |  |  |  |
| 4 | SD North Stars 17 | 0-3 | 4th |  |  |  |
|   |                   |     |     |  |  |  |

|   | Pool B                |     |     |
|---|-----------------------|-----|-----|
|   |                       |     |     |
| 1 | ND Pro 15U            | 3-0 | 1st |
| 2 | SMBA 17s              | 2-1 | 2nd |
| 3 | WI Blizzard Milslagle | 1-2 | 3rd |
| 4 | MN Suns Chant         | 0-3 | 4th |
|   |                       |     |     |

|   | Pool C             |     |     |
|---|--------------------|-----|-----|
|   |                    |     |     |
| 1 | Summit Eagles      | 2-1 | 2nd |
| 2 | MN Stars Hofschild | 1-2 | 3rd |
| 3 | Dakota Blue Devils | 3-0 | 1st |
| 4 | MN Lakers 11th     | 0-3 | 4th |
|   |                    |     |     |

| Pool D |                    |     |     |  |  |  |
|--------|--------------------|-----|-----|--|--|--|
|        |                    |     |     |  |  |  |
| 1      | SD North Stars 16  | 0-3 | 4th |  |  |  |
| 2      | Northern Blizzard  | 2-1 | 2nd |  |  |  |
| 3      | Nebraska Select 17 | 3-0 | 1st |  |  |  |
| 4      | F3 Fire            | 1-2 | 3rd |  |  |  |
|        |                    |     |     |  |  |  |