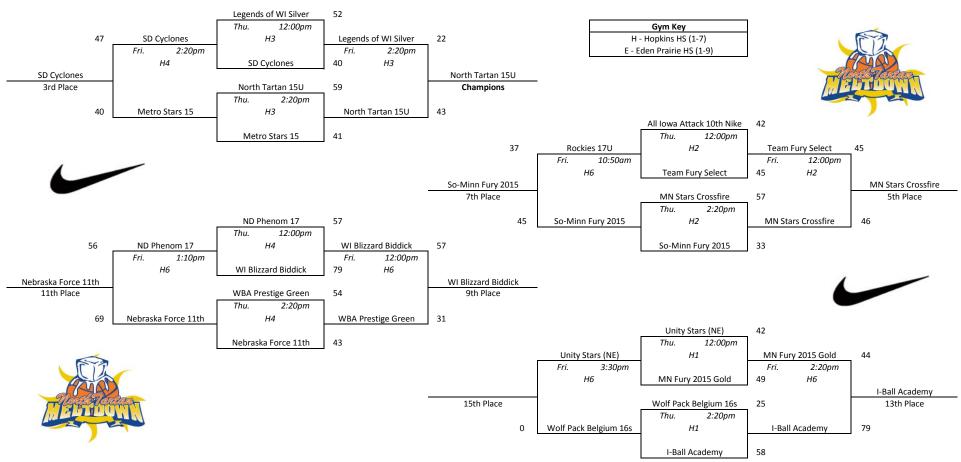

| 1                           |            |      |        |     |       |
|-----------------------------|------------|------|--------|-----|-------|
| 1 ND Phenom 17              |            |      | 1-2    | 3rd |       |
| 2 All Iowa Attack 10th Nike |            |      | 2-1    | 2nd |       |
| 3 Unity Stars (NE)          |            |      | 0-3    | 4th |       |
| 4 Legends of WI Silver      |            |      | 3-0    | 1st |       |
|                             |            |      |        |     |       |
| 1 vs                        | s <b>2</b> | Wed. | 4:40pm | H2  | 50-56 |
| 3 vs                        | s <b>4</b> | Wed. | 4:40pm | H1  | 47-55 |
| 1 v                         | s 3        | Wed. | 8:10pm | H1  | 54-51 |
| 2 vs                        | s <b>4</b> | Wed. | 8:10pm | H2  | 34-42 |
| 1 vs                        | s <b>4</b> | Thu. | 8:30am | Н3  | 38-68 |
| 2 v                         | s 3        | Thu. | 8:30am | H2  | 57-50 |

| 1             | SD Cy               | clones | 3-0 | 1st   |
|---------------|---------------------|--------|-----|-------|
| 2             | MN Fury 2015 Gold   |        | 0-3 | 4th   |
| 3             | WI Blizzard Biddick |        | 1-2 | 3rd   |
| 4             | Team Fury Select    |        | 2-1 | 2nd   |
|               |                     |        |     |       |
| 1 vs 2        | Wed.                | 3:30pm | H2  | 51-44 |
| 3 vs <b>4</b> | Wed.                | 3:30pm | H1  | 35-39 |
| 1 vs 3        | Wed.                | 7:00pm | H1  | 58-57 |
| 2 vs 4        | Wed.                | 7:00pm | H2  | 33-57 |
| 1 vs 4        | Thu.                | 8:30am | H1  | 53-35 |
| 2 vs 3        | Thu.                | 8:30am | H4  | 38-61 |
|               |                     |        |     |       |

| 1 V           | 1 Wolf Pack Belgium 16s |         |    | 4th   |
|---------------|-------------------------|---------|----|-------|
| 2             | 2 North Tartan 15U      |         |    | 1st   |
| 3             | 3 WBA Prestige Green    |         |    | 3rd   |
| 4             | 4 MN Stars Crossfire    |         |    | 2nd   |
|               |                         |         |    |       |
| 1 vs 2        | Wed.                    | 9:40am  | H4 | 9-59  |
| 3 vs 4        | Wed.                    | 9:40am  | H1 | 31-50 |
| 1 vs 3        | Wed.                    | 1:10pm  | H1 | 17-70 |
| 2 vs 4        | Wed.                    | 1:10pm  | Н3 | 58-47 |
| 1 vs 4        | Thu.                    | 10:50am | H4 | 24-65 |
| <b>2</b> vs 3 | Thu.                    | 10:50am | Н3 | 56-47 |
| •             |                         |         |    |       |

| 1    | 1 I-Ball Academy      |         |           | 0-3 | 3rd   |
|------|-----------------------|---------|-----------|-----|-------|
| 2    | 2 Nebraska Force 11th |         |           | 1-2 | 4th   |
| 3    |                       | So-Minn | Fury 2015 | 2-1 | 2nd   |
| 4    |                       | Metro   | Stars 15  | 3-0 | 1st   |
|      |                       |         |           |     |       |
| 1 vs | 32                    | Wed.    | 8:30am    | H1  | 54-51 |
| 3 vs | 3 4                   | Wed.    | 8:30am    | Н3  | 38-45 |
| 1 vs | 3                     | Wed.    | 12:00pm   | H1  | 39-54 |
| 2 vs | 4                     | Wed.    | 12:00pm   | H4  | 38-52 |
| 1 vs | 4                     | Thu.    | 10:50am   | H1  | 31-60 |
| 2 vs | 3                     | Thu.    | 10:50am   | H2  | 50-57 |
|      |                       |         |           |     |       |