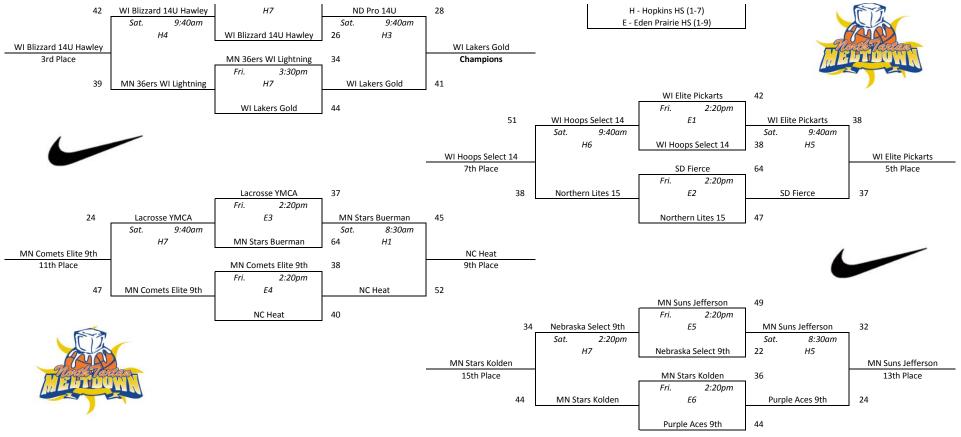

# North Tartan Meltdown - Purple

|        |         | Pool A      |     |       |
|--------|---------|-------------|-----|-------|
|        |         |             |     |       |
| 1      | ND F    | Pro 14U     | 3-0 | 1st   |
| 2      | WI Elit | e Pickarts  | 2-1 | 2nd   |
| 3      | Lacros  | se YMCA     | 1-2 | 3rd   |
| 4      | MN Sun  | s Jefferson | 0-3 | 4th   |
|        |         |             |     |       |
| 1 vs 2 | Thu.    | 2:20pm      | E1  | 60-40 |
| 3 vs 4 | Thu.    | 2:20pm      | E2  | 37-31 |
| 1 vs 3 | Thu.    | 5:50pm      | Н6  | 55-23 |
| 2 vs 4 | Thu.    | 5:50pm      | E1  | 36-29 |
| 1 vs 4 | Fri.    | 9:40am      | H7  | 35-28 |
| 2 vs 3 | Fri.    | 9:40am      | E1  | 34-31 |

|   |                             |          | Pool B      |     |       |
|---|-----------------------------|----------|-------------|-----|-------|
|   |                             |          |             |     |       |
| 1 | V                           | VI Hoop: | s Select 14 | 2-1 | 2nd   |
| 2 | 1                           | MN Stars | s Buerman   | 1-2 | 3rd   |
| 3 | WI                          | Blizzard | 3-0         | 1st |       |
| 4 | Nebraska Select 9th 0-3 4th |          |             |     | 4th   |
|   |                             |          |             |     |       |
| 1 | vs 2                        | Thu.     | 2:20pm      | E3  | 55-38 |
| 3 | vs 4                        | Thu.     | 2:20pm      | E4  | 51-47 |
| 1 | vs 3                        | Thu.     | 5:50pm      | E2  | 45-42 |
| 2 | vs <b>4</b>                 | Thu.     | 5:50pm      | E3  | 49-59 |
| 1 | vs 4                        | Fri.     | 9:40am      | E2  | 38-28 |
| 2 | vs <b>3</b>                 | Fri.     | 9:40am      | E3  | 36-49 |
|   |                             |          |             |     |       |

|      |          | Pool C        |     |       |
|------|----------|---------------|-----|-------|
|      |          |               |     |       |
| 1    | SD       | Fierce        | 2-1 | 2nd   |
| 2    | MN Com   | ets Elite 9th | 1-2 | 3rd   |
| 3    | MN Sta   | ırs Kolden    | 1-2 | 4th   |
| 4    | MN 36ers | 2-1           | 1st |       |
|      |          |               |     |       |
| 1 vs | 2 Thu.   | 2:20pm        | E5  | 48-43 |
| 3 vs | 4 Thu.   | 2:20pm        | E6  | 48-45 |
| 1 vs | 3 Thu.   | 5:50pm        | E4  | 51-38 |
| 2 vs | 4 Thu.   | 5:50pm        | E5  | 60-68 |
| 1 vs | 4 Fri.   | 9:40am        | E4  | 50-67 |
| 2 vs | 3 Fri.   | 9:40am        | E5  | 43-31 |
| 2 vs | 3 Fri.   | 9:40am        | E5  | 43-31 |

|        |                 | Pool D      |     |       |
|--------|-----------------|-------------|-----|-------|
|        |                 |             |     |       |
| 1      | WI La           | kers Gold   | 3-0 | 1st   |
| 2      | Northe          | rn Lites 15 | 2-1 | 2nd   |
| 3      | NC              | Heat        | 1-2 | 3rd   |
| 4      | Purple Aces 9th |             | 0-3 | 4th   |
|        |                 |             |     |       |
| 1 vs 2 | Thu.            | 12:00pm     | H7  | 55-32 |
| 3 vs 4 | Thu.            | 2:20pm      | E7  | 47-42 |
| 1 vs 3 | Thu.            | 5:50pm      | E6  | 34-38 |
| 2 vs 4 | Thu.            | 4:40pm      | E7  | 47-38 |
| 1 vs 4 | Fri.            | 9:40am      | Н6  | 52-21 |
| 2 vs 3 | Fri.            | 9:40am      | E6  | 44-39 |