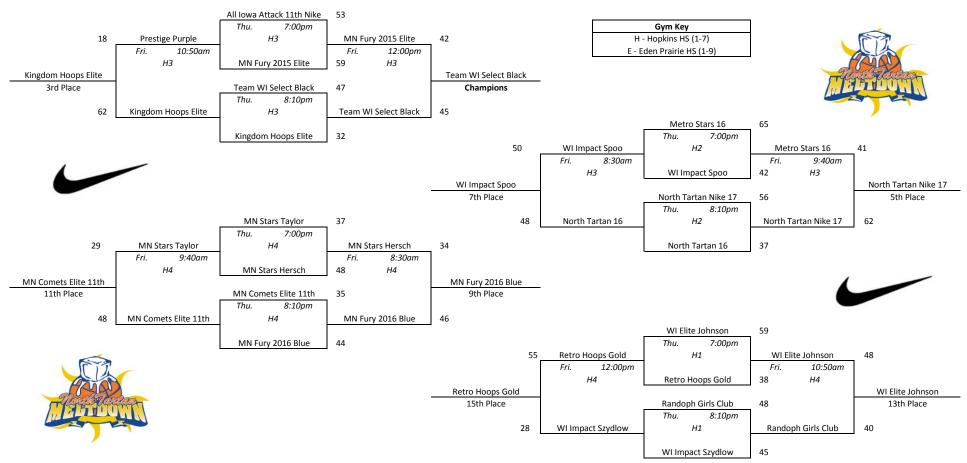

#### North Tartan Meltdown - Platinum Red

|        |                             | Pool A     |     |       |
|--------|-----------------------------|------------|-----|-------|
|        |                             |            |     |       |
| 1      | WI Elite                    | e Johnson  | 0-3 | 4th   |
| 2 All  | 2 All Iowa Attack 11th Nike |            |     | 1st   |
| 3      | Metro                       | Stars 16   | 2-1 | 2nd   |
| 4      | MN Sta                      | ars Taylor | 1-2 | 3rd   |
|        |                             | ,          |     |       |
| 1 vs 2 | Wed.                        | 10:50am    | H2  | 49-53 |
| 3 vs 4 | Wed.                        | 10:50am    | H4  | 65-62 |
| 1 vs 3 | Wed.                        | 2:20pm     | H4  | 50-51 |
| 2 vs 4 | Wed.                        | 2:20pm     | H2  | 80-52 |
| 1 vs 4 | Thu.                        | 3:30pm     | H1  | 54-49 |
| 2 vs 3 | Thu.                        | 3:30pm     | H2  | 54-29 |

| Pool B        |          |            |     |       |  |  |
|---------------|----------|------------|-----|-------|--|--|
|               |          |            |     |       |  |  |
| 1             | WI Imp   | act Spoo   | 2-1 | 2nd   |  |  |
| 2             | Retro Ho | oops Gold  | 0-3 | 4th   |  |  |
| 3             | MN Star  | rs Hersch  | 1-2 | 3rd   |  |  |
| 4             | MN Fury  | 2015 Elite | 3-0 | 1st   |  |  |
|               |          |            |     |       |  |  |
| 1 vs 2        | Wed.     | 5:50pm     | H4  | 49-47 |  |  |
| 3 vs <b>4</b> | Wed.     | 5:50pm     | Н3  | 31-47 |  |  |
| 1 vs 3        | Wed.     | 9:20pm     | H4  | 39-38 |  |  |
| 2 vs <b>4</b> | Wed.     | 9:20pm     | Н3  | 34-77 |  |  |
| 1 vs 4        | Thu.     | 3:30pm     | Н3  | 44-60 |  |  |
| 2 vs 3        | Thu.     | 3:30pm     | H4  | 53-41 |  |  |

|     |                      |         | Pool C |     |       |
|-----|----------------------|---------|--------|-----|-------|
|     |                      |         |        |     |       |
| 1   | MI                   | N Comet | 1-2    | 3rd |       |
| 2   | North Tartan Nike 17 |         |        | 2-1 | 2nd   |
| 3   | Team WI Select Black |         |        | 3-0 | 1st   |
| 4   | Randoph Girls Club   |         |        | 0-3 | 4th   |
|     |                      |         |        |     |       |
|     | 1 vs <b>2</b>        | Wed.    | 3:30pm | Н3  | 33-63 |
| -;  | 3 vs 4               | Wed.    | 3:30pm | H4  | 57-49 |
| 1   | 1 vs 3               | Wed.    | 7:00pm | H4  | 35-57 |
| - 2 | 2 vs 4               | Wed.    | 7:00pm | Н3  | 72-28 |
|     | 1 vs 4               | Thu.    | 4:40pm | H2  | 52-36 |
| 2   | 2 vs <b>3</b>        | Thu.    | 4:40pm | Н3  | 49-59 |

| Pool D              |                               |                                                                                                                                    |                                                                                                                                                                       |  |  |  |  |
|---------------------|-------------------------------|------------------------------------------------------------------------------------------------------------------------------------|-----------------------------------------------------------------------------------------------------------------------------------------------------------------------|--|--|--|--|
|                     |                               |                                                                                                                                    |                                                                                                                                                                       |  |  |  |  |
| ngdom               | 2-1                           | 1st                                                                                                                                |                                                                                                                                                                       |  |  |  |  |
| 1N Fury             | 2016 Blue                     | 2-1                                                                                                                                | 3rd                                                                                                                                                                   |  |  |  |  |
| 3 WI Impact Szydlow |                               |                                                                                                                                    | 4th                                                                                                                                                                   |  |  |  |  |
| North Tartan 16     |                               |                                                                                                                                    | 2nd                                                                                                                                                                   |  |  |  |  |
|                     |                               |                                                                                                                                    |                                                                                                                                                                       |  |  |  |  |
| Wed.                | 4:40pm                        | НЗ                                                                                                                                 | 47-49                                                                                                                                                                 |  |  |  |  |
| Wed.                | 4:40pm                        | H4                                                                                                                                 | 49-51                                                                                                                                                                 |  |  |  |  |
| Wed.                | 8:10pm                        | H4                                                                                                                                 | 35-59                                                                                                                                                                 |  |  |  |  |
| Wed.                | 8:10pm                        | Н3                                                                                                                                 | 45-50                                                                                                                                                                 |  |  |  |  |
| Thu.                | 4:40pm                        | H1                                                                                                                                 | 46-39                                                                                                                                                                 |  |  |  |  |
| Thu.                | 4:40pm                        | Н4                                                                                                                                 | 61-30                                                                                                                                                                 |  |  |  |  |
|                     | Wed. Wed. Wed. Wed. Wed. Thu. | ngdom Hoops Elite IN Fury 2016 Blue VI Impact Szydlow North Tartan 16  Wed. 4:40pm Wed. 4:40pm Wed. 8:10pm Wed. 8:10pm Thu. 4:40pm | ngdom Hoops Elite 2-1 IN Fury 2016 Blue 2-1 VI Impact Szydlow 0-3 North Tartan 16 2-1  Wed. 4:40pm H3  Wed. 4:40pm H4  Wed. 8:10pm H4  Wed. 8:10pm H3  Thu. 4:40pm H1 |  |  |  |  |