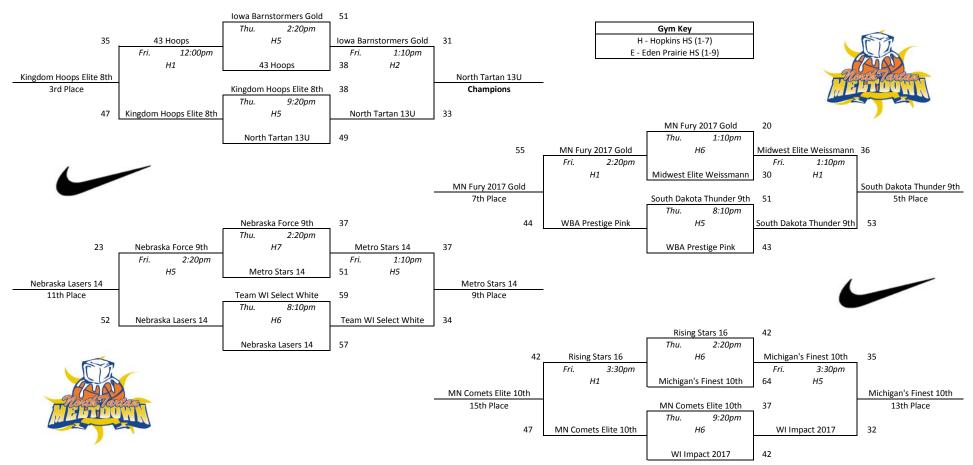

## **North Tartan Meltdown - Yellow**

|      | Pool A             |          |              |     |       |  |  |  |
|------|--------------------|----------|--------------|-----|-------|--|--|--|
|      |                    |          |              |     |       |  |  |  |
| 1    | lov                | wa Barns | tormers Gold | 3-0 | 1st   |  |  |  |
| 2    |                    | Rising   | Stars 16     | 0-3 | 4th   |  |  |  |
| 3    | MN Fury 2017 Gold  |          |              | 2-1 | 2nd   |  |  |  |
| 4    | Nebraska Force 9th |          |              | 1-2 | 3rd   |  |  |  |
|      |                    |          |              |     |       |  |  |  |
| 1 vs | 2                  | Wed.     | 3:30pm       | Н6  | 52-20 |  |  |  |
| 3 vs | 4                  | Wed.     | 3:30pm       | H5  | 25-55 |  |  |  |
| 1 vs | 3                  | Wed.     | 7:00pm       | H5  | 48-41 |  |  |  |

| Pool B |             |             |     |       |  |  |  |
|--------|-------------|-------------|-----|-------|--|--|--|
|        |             |             |     |       |  |  |  |
| 1 N    | /lichigan's | Finest 10th | 0-3 | 4th   |  |  |  |
| 2      | Metro S     | Stars 14    | 1-2 | 3rd   |  |  |  |
| 3      | 43 Hoops    |             |     | 1st   |  |  |  |
| 4 Mid  | dwest Elite | e Weissmann | 2-1 | 2nd   |  |  |  |
|        |             |             |     |       |  |  |  |
| 1 vs 2 | Wed.        | 9:40am      | H5  | 40-34 |  |  |  |
| 3 vs 4 | Wed.        | 9:40am      | Н6  | 51-48 |  |  |  |
| 1 vs 3 | Wed.        | 1:10pm      | H7  | 33-40 |  |  |  |

|                        | Pool C                 |           |               |     |       |  |  |
|------------------------|------------------------|-----------|---------------|-----|-------|--|--|
|                        |                        |           |               |     |       |  |  |
| 1                      | Sou                    | th Dakota | a Thunder 9th | 2-1 | 2nd   |  |  |
| 2                      | Kin                    | gdom Ho   | ops Elite 8th | 2-1 | 1st   |  |  |
| 3 Team WI Select White |                        |           | Select White  | 1-2 | 3rd   |  |  |
| 4                      | 4 MN Comets Elite 10th |           |               | 1-2 | 4th   |  |  |
|                        |                        |           |               |     |       |  |  |
| 1 \                    | /s <b>2</b>            | Wed.      | 10:50am       | H5  | 46-56 |  |  |
| 3                      | vs 4                   | Wed.      | 10:50am       | Н6  | 49-33 |  |  |
| 1                      | vs 3                   | Wed.      | 2:20pm        | H5  | 53-43 |  |  |

| Pool D |                   |         |             |     |       |  |  |
|--------|-------------------|---------|-------------|-----|-------|--|--|
|        |                   |         |             |     |       |  |  |
| 1      | N                 | ebraska | a Lasers 14 | 1-2 | 3rd   |  |  |
| 2      |                   | North T | artan 13U   | 3-0 | 1st   |  |  |
| 3      | WBA Prestige Pink |         |             | 2-1 | 2nd   |  |  |
| 4      | WI Impact 2017    |         |             | 0-3 | 4th   |  |  |
|        |                   |         |             |     |       |  |  |
| 1 vs   | 2                 | Wed.    | 8:30am      | H5  | 19-39 |  |  |
| 3 vs   | 4                 | Wed.    | 8:30am      | Н6  | 26-28 |  |  |
| 1 vs   | 3                 | Wed.    | 12:00pm     | Н6  | 50-58 |  |  |