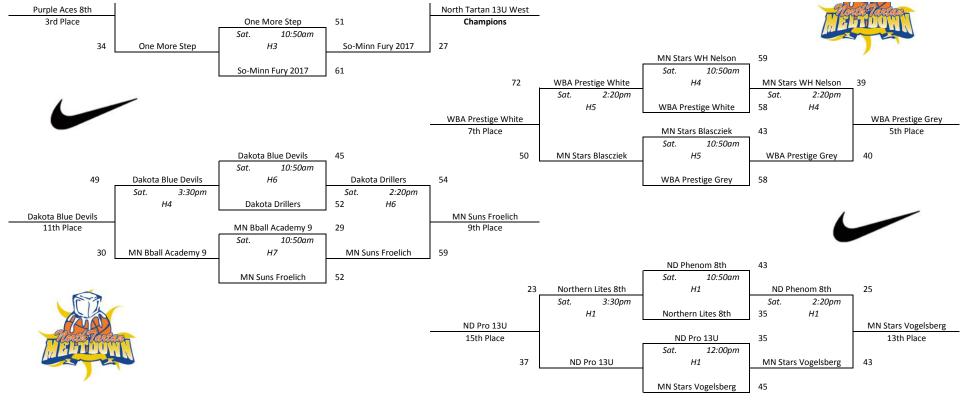

### North Tartan Meltdown - Pink

|               |          | Pool A      |     |       |
|---------------|----------|-------------|-----|-------|
|               |          |             |     |       |
| 1             | Dakota   | Blue Devils | 1-2 | 3rd   |
| 2             | Purple   | Aces 8th    | 3-0 | 1st   |
| 3 1           | MN Stars | WH Nelson   | 2-1 | 2nd   |
| 4             | ND Ph    | enom 8th    | 0-3 | 4th   |
|               |          |             |     |       |
| 1 vs 2        | Thu.     | 4:40pm      | E1  | 51-40 |
| 3 vs 4        | Thu.     | 4:40pm      | E2  | 47-14 |
| 1 vs 3        | Fri.     | 10:50am     | E1  | 32-61 |
| 2 vs 4        | Fri.     | 10:50am     | E2  | 36-28 |
| 1 vs 4        | Fri.     | 1:10pm      | E7  | 65-48 |
| <b>2</b> vs 3 | Fri.     | 1:10pm      | E8  | 49-37 |

|      |           | Pool B       |     |       |
|------|-----------|--------------|-----|-------|
|      |           |              |     |       |
| 1    | North Tar | tan 13U West | 3-0 | 1st   |
| 2    | WBA Pro   | estige White | 2-1 | 2nd   |
| 3    | Dako      | ta Drillers  | 1-2 | 3rd   |
| 4    | Northe    | rn Lites 8th | 0-3 | 4th   |
|      |           |              |     |       |
| 1 vs | 2 Thu.    | 4:40pm       | E3  | 56-49 |
| 3 vs | 4 Thu.    | 4:40pm       | E4  | 57-28 |
| 1 vs | 3 Fri.    | 10:50am      | H7  | 36-16 |
| 2 vs | 4 Fri.    | 10:50am      | E3  | 58-33 |
| 1 vs | 4 Fri.    | 2:20pm       | E9  | 56-17 |
| 2 vs | 3 Fri.    | 2:20pm       | E7  | 80-48 |

|      |               | Pool C      |     |       |
|------|---------------|-------------|-----|-------|
| 1    | MN Bball      | Academy 9   | 1-2 | 3rd   |
| 2    | MN Stars      | s Blascziek | 2-1 | 2nd   |
| 3    | ND P          | ro 13U      | 0-3 | 4th   |
| 4    | One M         | ore Step    | 3-0 | 1st   |
|      |               |             |     |       |
| 1 vs | <b>2</b> Thu. | 8:10pm      | E1  | 25-51 |
| 3 vs | <b>4</b> Thu. | 8:10pm      | E2  | 27-46 |
| 1 vs | 3 Fri.        | 10:50am     | E4  | 35-34 |
| 2 vs | <b>4</b> Fri. | 10:50am     | E5  | 52-55 |
| 1 vs | <b>4</b> Fri. | 2:20pm      | E8  | 39-53 |
| 2 vs | 3 Fri.        | 3:30pm      | E9  | 57-34 |

| Pool D |                   |             |     |       |  |  |  |
|--------|-------------------|-------------|-----|-------|--|--|--|
|        |                   |             |     |       |  |  |  |
| 1      | MN Sur            | ns Froelich | 1-2 | 3rd   |  |  |  |
| 2 N    | 1N Stars          | Vogelsberg  | 0-3 | 4th   |  |  |  |
| 3 \    | WBA Pr            | estige Grey | 2-1 | 2nd   |  |  |  |
| 4      | So-Minn Fury 2017 |             |     | 1st   |  |  |  |
|        |                   |             |     |       |  |  |  |
| 1 vs 2 | Thu.              | 8:10pm      | E3  | 51-45 |  |  |  |
| 3 vs 4 | Thu.              | 8:10pm      | E4  | 53-73 |  |  |  |
| 1 vs 3 | Fri.              | 8:30am      | E7  | 49-69 |  |  |  |
| 2 vs 4 | Fri.              | 9:40am      | E7  | 40-55 |  |  |  |
| 1 vs 4 | Fri.              | 12:00pm     | E9  | 40-55 |  |  |  |
| 2 vs 3 | Fri.              | 1:10pm      | F9  | 40-70 |  |  |  |

|    |                 |        | Purple Aces 8th |              | 31                    |        |    |
|----|-----------------|--------|-----------------|--------------|-----------------------|--------|----|
|    |                 |        | Sat.            | 10:50am      |                       |        |    |
| 42 | Purple Aces 8th |        | H2              |              | North Tartan 13U West |        | 43 |
|    | Sat.            | 2:20pm |                 |              | Sat.                  | 2:20pm |    |
|    | Н3              |        | North Tar       | tan 13U West | 33                    | H2     |    |
|    |                 |        |                 |              |                       |        |    |